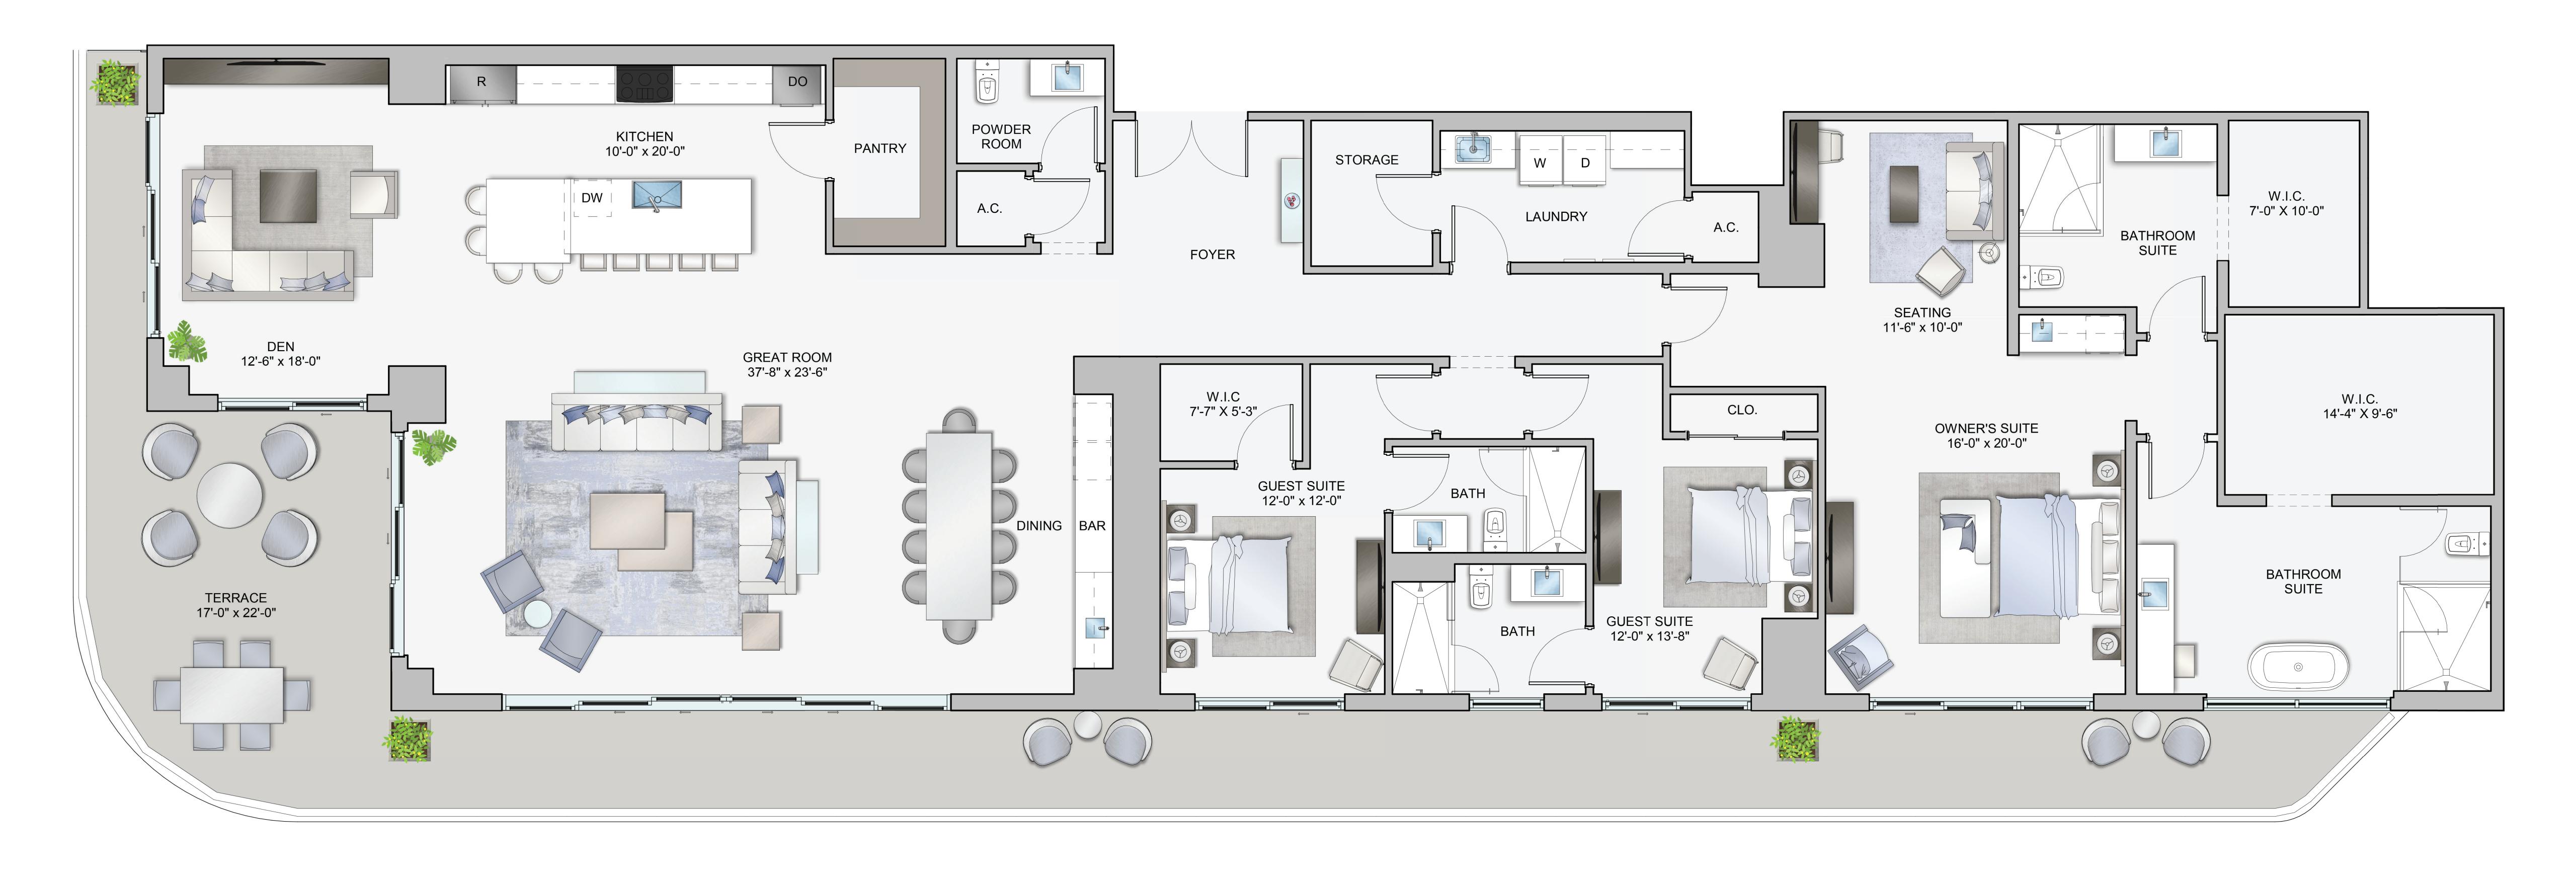

## Penthouse D

3 Be

3 Bedrooms

4.5 Dathrooms

## EVEL 42

Interior: 3,914 sq ft

Exterior: 1,088 sq ft
Total: 5,002 sq ft

All dimensions are approximate. The floorplan is subject to change without notice. The seller reserves the absolute right, in its sole judgement and discretion, to substitute appliances, materials, fixtures and equipment of equal or greater value for those specified. There are various methods of calculation, the quoted square footage of a condominium unit may vary more than a normal amount. The total condominium unit, and depending on the method of calculation, the quoted square footage of a condominium unit may vary more than a normal amount. The total condominium unit, and depending on the method of calculation, the quoted square footage of a condominium unit may vary more than a normal amount. The total condominium unit, and depending on the method of calculation, the quoted square footage of a condominium unit may vary more than a normal amount. The total square footage of a condominium unit, and depending on the method of calculation, the quoted square footage of a condominium unit may vary more than a normal amount. The total square footage of a condominium unit, and depending on the method of calculation, the quoted square footage of a condominium unit, and depending on the method solution, the quoted square footage of a condominium unit, and depending on the method solution, the quoted square footage of a condominium unit, and depending on the method solution of condominium unit, and depending on the method solution of condominium unit, and depending on the method solution of condominium unit, and depending on the method solution of condominium unit, and depending on the method solution of condominium unit, and depending on the method solution of condominium unit, and depending on the method solution of condominium unit, and depending on the method solution of condominium unit, and depending on the method solution of condominium unit, and depending on the method solution of condominium unit, and depending on the method solution of condominium unit, and depending on the method solution of condominium uni