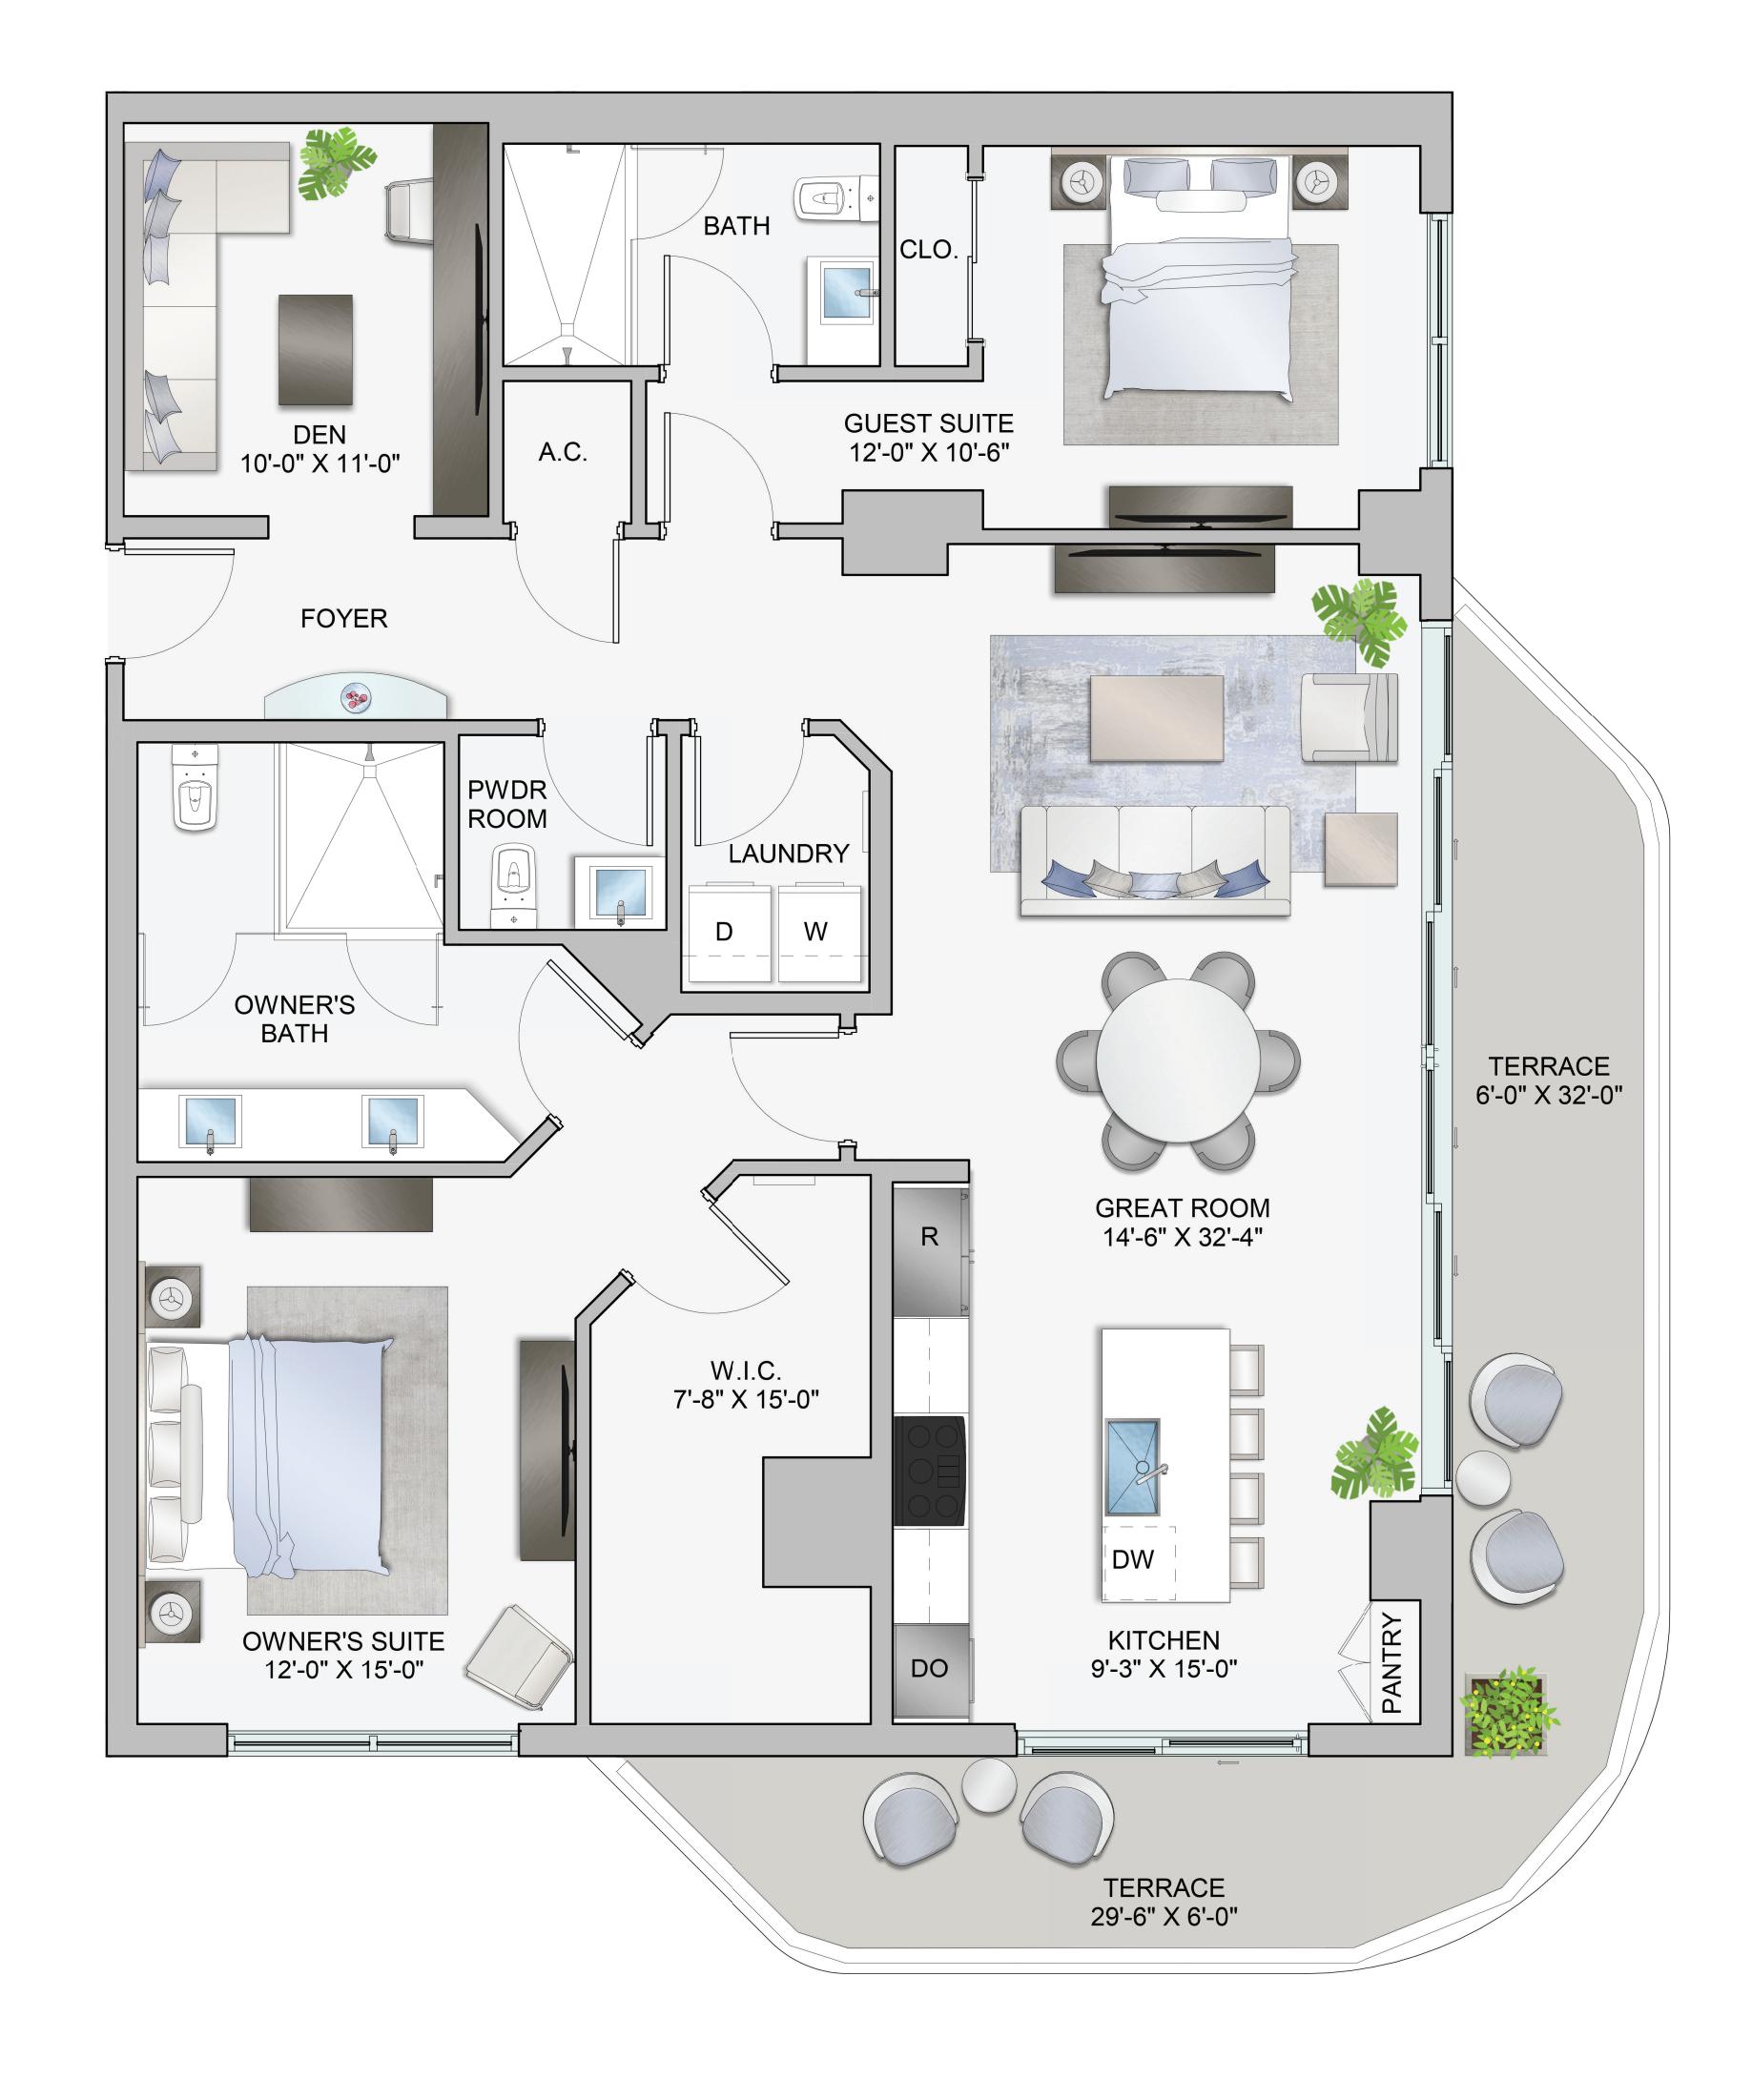

2 Bedrooms 2.5 Bathrooms Den

## **TERRACE 1**

LEVELS 14-15, 20-23, 28-31, 36-39 Interior: 1,655 sq ft Exterior: 312 sq ft

Total: 1,967 sq ft

### **TERRACE 2**

# LEVELS 16-17, 24-25, 32-33

Interior: 1,655 sq ft Exterior: 405 sq ft Total: 2,060 sq ft

#### **TERRACE 3**

Interior: 1,655 sq ft Exterior: 407 sq ft Total: 2,062 sq ft