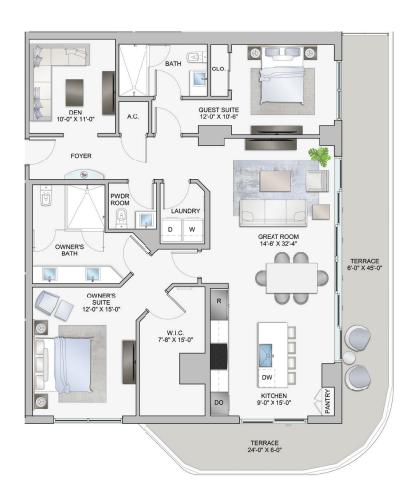

2 Bedrooms 2.5 Bathrooms Den

## **TERRACE 1**

LEVELS 14-15, 20-23, 28-31, 36-39 Interior: 1,655 sq ft Exterior: 312 sq ft

Total: 1,967 sq ft

### **TERRACE 2**

# LEVELS 16-17, 24-25, 32-33

Interior: 1,655 sq ft Exterior: 405 sq ft Total: 2,060 sq ft

#### **TERRACE 3**

Interior: 1,655 sq ft Exterior: 407 sq ft Total: 2,062 sq ft